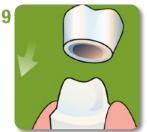

Place a thin, even layer of cement on inner surface of restoration. Do not use the mixture if it has lost its gloss.