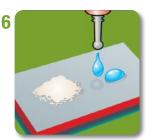

Dispense 2 drops liquid.

Remove excess.

Gently dry preparation. Do not over dry.

Add powder to liquid in one portion and mix. When properly mixed, material should stretch 1/2" from pad or slab.

Dry the restoration with air.