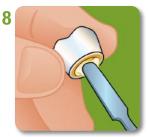

Place a thin, even layer of cement on inner surface of restoration. Do not use the mixture if it has lost its gloss.