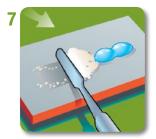

Dispense 2 drops liquid.

Remove excess.

Gently dry preparation. Do not over dry.

Add powder to liquid in one portion and mix. When properly mixed, material should stretch 1/2" from pad or slab.

Dry the restoration with air.

Place a thin, even layer of cement on inner surface of restoration. Do not use the mixture if it has lost its gloss.