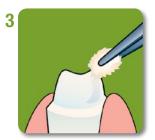

### Ketac<sup>™</sup> Cem Radiopaque Technique

Prep the tooth.

Shake powder in bottle to fluff. Dispense 1 level scoop of powder.

Seat the restoration without pressure.

Thoroughly clean preparation with water.