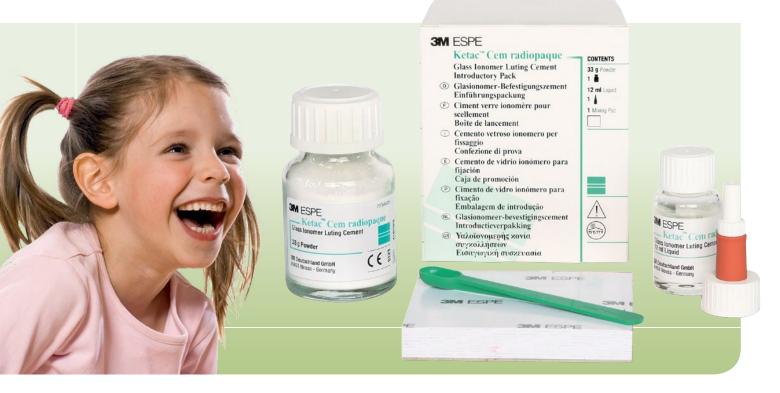

# Ketac<sup>™</sup> Cem Radiopaque

Glass Ionomer Luting Cement

# Bonding power, reliable performance.

Ketac<sup>™</sup> Cem Radiopaque is 3M ESPE's proven and versatile powder/liquid glass ionomer cement, suitable for the definite fixation of a wide range of restoration materials. It provides high fluoride release plus optimal fit and margin integrity – hence, an optimal combination of desirable practical features.

#### Indications:

- Inlay/onlay, crown/bridge cementation made of metal/PFM or all-alumina or all-zirconia strengthened core ceramics
- Post and screw cementation
- Orthodontic bands
- Cavity lining

Working time (incl. mixing): 3:30 风心. Setting time (from start of mix): 7:00 风心.

#### Features & Benefits:

- High fluoride release
- Bonds to enamel and dentin for reduced microleakage
- High biocompatibility
- Extremely low film thickness optimizes fit and marginal integrity
- Excellent mechanical properties allow use for long-spanning bridges
- High radiopacity

## **Ordering Information**

Ketac™ Cem Radiopaque – Introductory Kit (37201)

| ltem No. | Product Information                                                      |
|----------|--------------------------------------------------------------------------|
|          | Ketac™ Cem Radiopaque                                                    |
| 37201    | Introductory Kit: 1 powder 33 g, 1 liquid 12 ml, 1 mixing pad            |
| 37231    | Triple Pack: 3 powder – 33 g each, 3 liquid – 12 ml each, 1 mixing pad   |
| 37251    | Giant Pack: 10 powder – 33 g each, 10 liquid – 12 ml each, 5 mixing pads |
|          | Refills                                                                  |
| 37211    | Powder Refill: 1 powder 33 g                                             |
| 37221    | Liquid Refill: 1 liquid 12 ml                                            |