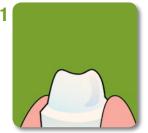

### Ketac<sup>™</sup> Cem Radiopaque Technique

Prep the tooth.

Shake powder in bottle to fluff. Dispense 1 level scoop of powder.

Seat the restoration without pressure.

Thoroughly clean preparation with water.