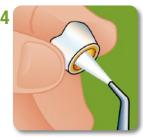

### Ketac<sup>™</sup> Cem Radiopaque Technique

Prep the tooth.

Shake powder in bottle to fluff. Dispense 1 level scoop of powder.

Seat the restoration without pressure.

Thoroughly clean preparation with water.

Dispense 2 drops liquid.

Remove excess.

Gently dry preparation. Do not over dry.

Add powder to liquid in one portion and mix. When properly mixed, material should stretch 1/2" from pad or slab.

Dry the restoration with air.