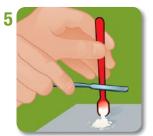

Dispense 2 drops liquid.

Remove excess.

Gently dry preparation. Do not over dry.

Add powder to liquid in one portion and mix. When properly mixed, material should stretch 1/2" from pad or slab.

Dry the restoration with air.