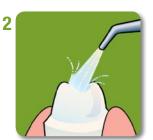

### Ketac<sup>™</sup> Cem Radiopaque Technique

Prep the tooth.

Shake powder in bottle to fluff. Dispense 1 level scoop of powder.

Seat the restoration without pressure.

Thoroughly clean preparation with water.