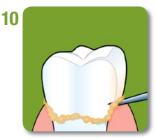

Place a thin, even layer of cement on inner surface of restoration. Do not use the mixture if it has lost its gloss.